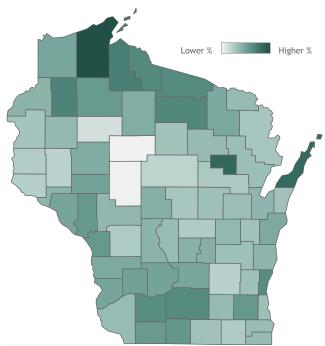

#### Percent of Wisconsin residents who have received at least one dose by county

### Click a county to filter data

#### © 2021 Mapbox © OpenStreetMap