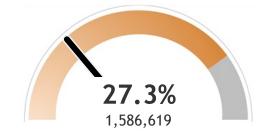

## Percent of Wisconsin residents who have received at least one dose

The orange represents the population for whom the vaccine is authorized. The gray indicates the population under 16 years of age for whom the vaccines are not authorized.