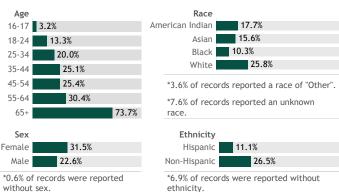

# **COVID-19 Vaccines for Wisconsin Residents**

Updated: 3/25/2021

HERC region data

See data for:

Residents who have received at least one dose
Residents who have completed the vaccine series

#### Percent of Wisconsin residents who have received at least one dose by county

### Click a county to filter data



#### © 2021 Mapbox © OpenStreetMap

## Percent of Wisconsin residents who have received at least one dose

The orange represents the population for whom the vaccine is authorized. The gray indicates the population under 16 years of age for whom the vaccines are not authorized.





### View more data on racial and ethnic disparities in Wisconsin

#### Vaccine doses for Wisconsin residents by week 316,636 295,723 (Total: 2,463,534) 278,188 240,658 218,179 200,087 201,459 203,861 158,459\* 106,511 85,898 74,617 42,973 29,229 11,056 12/13 12/20 12/27 1/3 1/10 1/17 1/24 1/31 2/7 2/14 2/21 2/28 3/21

\*Current week may be incomplete.